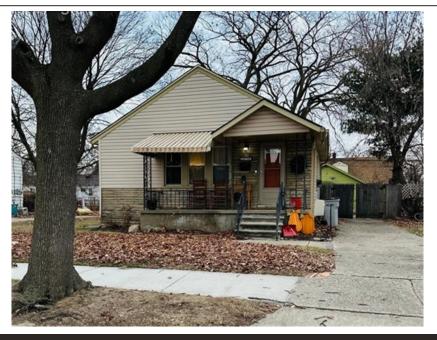

## 23716 Easterling Avenue, Hazel Park, MI 48030-1435

- » Beds: 2 | Baths: 1 Full
- » MLS #: 20250001446
- » Single Family | 845 ft<sup>2</sup>
- » More Info: 23716EasterlingAvenue.IsForSale.com

Vision Realty Centers (877) 787-6093 vrc.acct33137@gmail.com

Vision Realty Centers 74 East Shore Drive Whitmore Lake, MI 48189 (877) 787-6093 \$ 159,900

Step into this charming Hazel Park ranch that feels like home. This delightful starter residence features 2 bedrooms, 1 full bathroom, original hardwood floors, a sunroom, and a fenced backyard complete with a spacious patio. Plus, it includes a 2-car garage. Don't let this wonderful opportunity slip away—schedule your showing today!